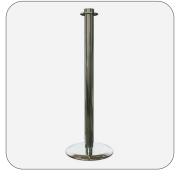

## Stanchions available in chrome or brass

- 🖣 A high quality metal stanchion available in two finishes Polished Chrome or Polished Brass Effect
- Stanchion discreetly guide & inform your customers & employees
- Effortlessly achieve the best queue layout for your floor space
- Provides separation between individuals & gueue lines
- Rope sold separately