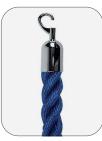

## Twisted ropes available with chrome or brass snap fixing

- GR10/1 I.0m length or GR10/15 1.5m length