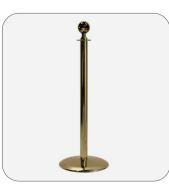

## Stanchions available in chrome or brass

- 🖣 A high quality metal stanchion available in two finishes Polished Chrome or Polished Brass Effect
- Stanchion discreetly guide & inform your customers & employees
- Effortlessly achieve the best queue layout for your floor space
- Provides separation between individuals & gueue lines
- Rope sold separately