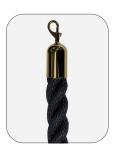

## Twisted ropes available with chrome or brass snap fixing

- GR10/1 I.0m length or GR10/15 1.5m length