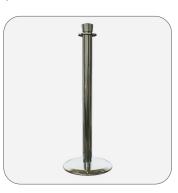

## Stanchions available in chrome or brass

- 🖣 A high quality metal stanchion available in two finishes Polished Chrome or Polished Brass Effect
- Stanchion discreetly guide & inform your customers & employees
- Effortlessly achieve the best queue layout for your floor space
- Provides separation between individuals & gueue lines
- Rope sold separately