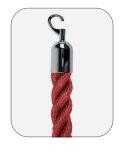

## Twisted ropes available with chrome or brass snap fixing

- GR10/1 I.0m length or GR10/15 1.5m length