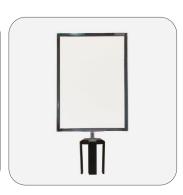

GP 400 Classic

GP 500 Sphere

GR13/P A4 Sign holder (Fits GP 200 & GP 400 only)